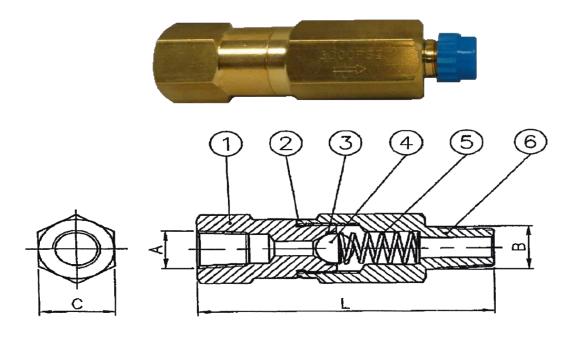

### **BRASS IN-LINE CHECK VALVE**

#### Parts & Materials

| NO. | Description        | Material   |
|-----|--------------------|------------|
| 1   | VALVE BODY (INLET) | BRASS      |
| 2   | PACKING            | SS316      |
| 3   | O-RING             | VITON-BUNA |
| 4   | CHECK BALL         | SS304      |
| 5   | SPRING             | SS304      |
| 6   | VALVE BODY         | BRASS      |

#### Dimensions(in)

| Size | Part #     | А        | В        | С    | L    |
|------|------------|----------|----------|------|------|
| 1/8″ | TNINCVBR01 | 1/8″ NPT | 1/8″ NPT | 0.75 | 2.92 |
| 1/4″ | TNINCVBR02 | 1/4″ NPT | 1/4″ NPT | 0.75 | 2.92 |