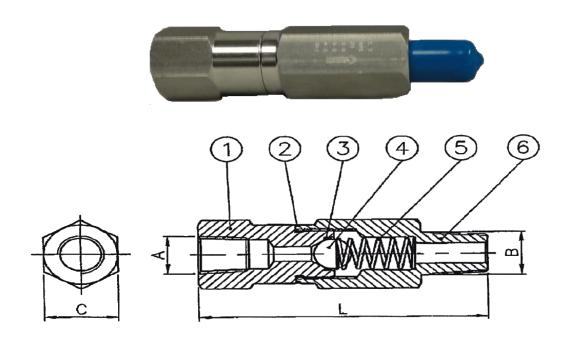

### **Parts & Materials**

| NO. | Description         | Material   |
|-----|---------------------|------------|
| 1   | VALVE BODY (INLET)  | SS316      |
| 2   | PACKING             | SS316      |
| 3   | O-RING              | VITON/BUNA |
| 4   | BALL                | SS304      |
| 5   | SPRING              | SS304      |
| 6   | VALVE BODY (OUTLET) | SS316      |

#### Dimensions(in)

| Size | Part #      | A        | В        | С    | L     |
|------|-------------|----------|----------|------|-------|
| 1/8" | TNINCVSS01  | 1/8" NPT | 1/8" NPT | 0.75 | 2. 92 |
| 1/4" | TNINCVSS02  | 1/4" NPT | 1/4" NPT | 0.75 | 2. 92 |
| 1/2" | *TNINCVSS03 | 1/2" NPT | 1/2" NPT | 1.06 | 2. 97 |