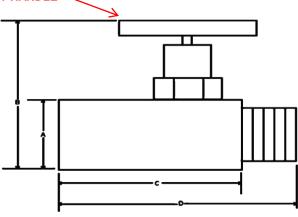

### Dimension(in)

| NPS  | Part #    | Style | Weight | PT   | A     | В      | С     | D     |
|------|-----------|-------|--------|------|-------|--------|-------|-------|
| 1/4" | TNMCH4M4F | МхF   | 0.71   | 1/8" | 0.75" | 2. 37" | 1.65" | 2.31" |