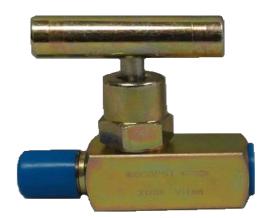

# **TNMCH 6000 (M x F)**

#### **CARBON STEEL MINI NEEDLE VALVE**

## **Specifications:**

- ●RATED TO 6,000 PSI
- •CARBON STEEL CONSTRUCTION
- •VITON PACKING/SEALS
- •WORKING TEMPERATURE(-20 DEG. F TO 200 DEG. F
- •THREADS CONFORM TO ASME B1.20.1
- ●NACE MR0175
- **•T HANDLE**

#### **Parts & Materials**

| NO. | Description         | Material     |  |  |  |
|-----|---------------------|--------------|--|--|--|
| 1   | HANDLE FIXING SCREW | CARBON STEEL |  |  |  |
| 2   | T HANDLE            | CARBON STEEL |  |  |  |
| 3   | STEM                | SS316        |  |  |  |
| 4   | BACK UP RING        | TEFLON       |  |  |  |
| 5   | O-RING              | VITON        |  |  |  |
| 6   | BONNET LOCK PIN     | CARBON STEEL |  |  |  |
| 7   | BONNET              | CARBON STEEL |  |  |  |
| 8   | BODY                | CARBON STEEL |  |  |  |