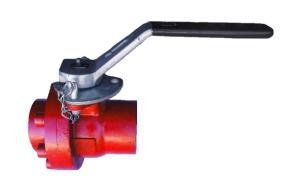

### **BOLTED BODY BALL VALVE**

## **TBBC SERIES**

#### **Features:**

- •Back-seated stem blow out proof and fire safe
- •External stem lubrication and vented weather seal
- •SS trim for maximum corrosion protection
- Available in both FULL and REDUCED port
- •Ball includes pressure equalization hole to prevent trapped pressure in the body cavity
- •Standard locking handle to meet safety and security concerns with double locking feature for tank valves
- ●NACE MR0175
- ●Inspection and Test: API598