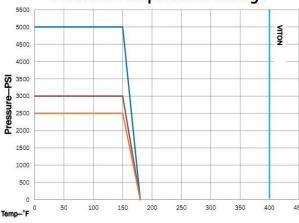

# **TOP OILFIELD PRODUCTS**

### **BOLTED BODY BALL VALVE**

## **TBBC SERIES**





#### **Pressure Temperature Ratings**



#### **Features:**

- •Back-seated stem blow out proof and fire safe
- •External stem lubrication and vented weather seal
- •SS trim for maximum corrosion protection
- Available in both FULL and REDUCED port
- •Ball includes pressure equalization hole to prevent trapped pressure in the body cavity
- •Standard locking handle to meet safety and security concerns with double locking feature for tank valves
- ●NACE MR0175
- ●Inspection and Test: API598

#### **Parts & Materials**

| NO. | Description      | Material      |  |  |  |
|-----|------------------|---------------|--|--|--|
| 1   | BODY             | ASTM A216 WCB |  |  |  |
| 2   | CAP SCREW        | A193 B7       |  |  |  |
| 3   | ADAPTER          | ASTM A216 WCB |  |  |  |
| 4   | BODY O-RING      | VITON         |  |  |  |
| 5