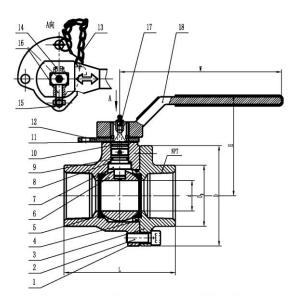

#### **Parts & Materials**

| NO. | Description      | Material      |  |  |  |
|-----|------------------|---------------|--|--|--|
| 1   | BODY             | ASTM A216 WCB |  |  |  |
| 2   | CAP SCREW        | A193 B7       |  |  |  |
| 3   | ADAPTER          | ASTM A216 WCB |  |  |  |
| 4   | BODY O-RING      | VITON         |  |  |  |
| 5   | BALL SEAT        | DELRIN        |  |  |  |
| 6   | BALL             | SS304         |  |  |  |
| 7   | STEM             | SS304         |  |  |  |
| 8   | THRUST BEARING   | PTFE          |  |  |  |
| 9   | STEM SEAL O-RING | VITON         |  |  |  |
| 10  | STEM SEAL O-RING | VITON         |  |  |  |
| 11  | STEM BEARING     | PTFE          |  |  |  |
| 12  | STOP PLATE       | STEEL PLATED  |  |  |  |
| 13  | PIN WITH CHAIN   | STEEL         |  |  |  |
| 14  | RETAINER RING    | SPRING STEEL  |  |  |  |
| 15  | STOP PIN         | SPRING STEEL  |  |  |  |
| 16  | SCREW            | STEEL         |  |  |  |
| 17  | GREASE ZERK      | CARBON STEEL  |  |  |  |
| 18  | HANDLE           | DUCTILE IRON  |  |  |  |